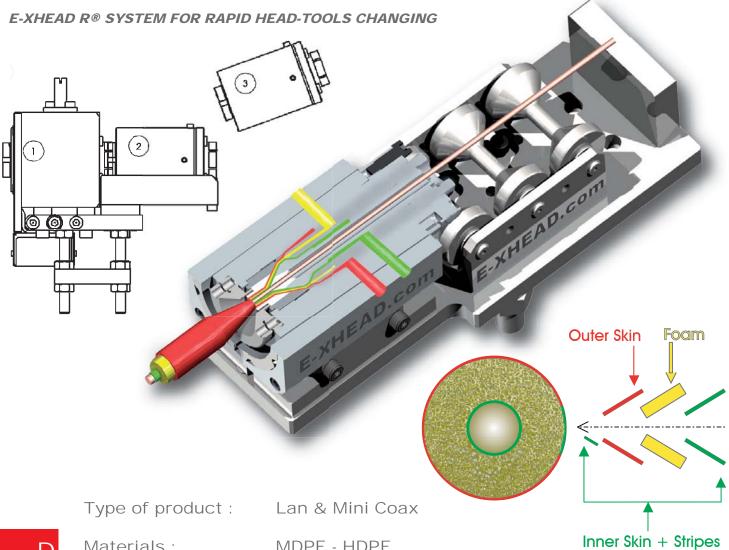

## CROSSHEAD MODEL D

HIGH PRECISION DATA CABLES INSULATION

FOR DATA CABLES LAN & MINI COAX
SKIN-FOAM-SKIN / SKIN-FOAM / FOAM-SKIN
EXTREME INSULATION CONCENTRICITY
E-XHEAD R® SYSTEM FOR RAPID HEAD CHANGE
EASY MAINTENANCE

E-XHEAD® Model D Crosshead is designed for Very High Insulation Performance for Data Cables, Multi-Layer extrusion of Chemical or Phisical Foam required for LAN Cables & Mini Coax. This new generation of crosshead can achive extreme insulation concentricity. Its design allows tools change within a minute, in keeping all times perfect alignment to the production line. Concentricity is obtained from first cable metre of production.

## **GUARANTEED CONCENTICITY > 97%** VALUE NORMALLY OBTAINED BETWEEN 98% TO 99,9%

Materials:

MDPE - HDPE

Phisical & Chemical Foam FEP (Special Crosshead)

Configuration: FOAM-SKIN

SKIN-FOAM

SKIN-FOAM-SKIN

SKIN-FOAM-SKIN + STRIPES

SOLID + STRIPES

Micro Centre System allows perfect centring of insulation, when some concentricity correction is required.

E-XHEAD.com